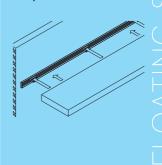

## Floating Shelf Supports

## **Application Specs and Features:**

shelf thickness: shelf depth: Load capacity: 50mm Recommended 250-300mm Recommended. 12. 5Kg/Arm (evenly distributed load across arm length)

Track aluminium, clear, anodised

| Cat No.       | Length (mm) |
|---------------|-------------|
| 8160. 38. 042 | 2500*       |

Arm Block Zinc alloy:nickel\_plated;Stainless steel, matt brush.

| Cat No.       | Unit |
|---------------|------|
| 8160. 37. 190 | pcs  |

## Track End Cap Zinc alloy: chrome-plated, matt.

| Cat No.       | Unit |
|---------------|------|
| 8160. 43. 001 | pair |

step 3

Dimensional Data not binding. We reserve the right to alter specifications without notice.