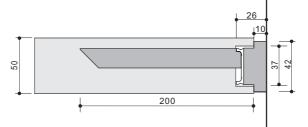

## **Application Specs and Features:**

shelf thickness: shelf depth: Load capacity: 50mm Recommended 250-300mm Recommended. 12. 5Kg/Arm (evenly distributed load across arm length)

Track aluminium, clear, anodised

\* Usable length 2430~2470mm

2.01