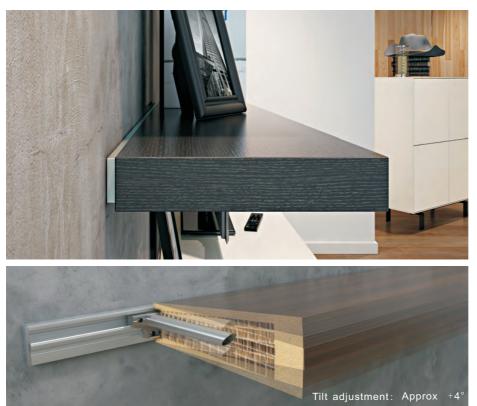

## Floating Shelf Supports

## **Application Specs and Features:**

shelf thickness: shelf depth: Load capacity: 50mm Recommended 250-300mm Recommended. 12. 5Kg/Arm (evenly distributed load across arm length)

Track aluminium, clear, anodised