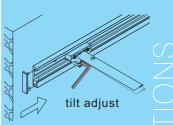

## Floating Shelf Supports

## **Application Specs and Features:**

shelf thickness: shelf depth: Load capacity: 50mm Recommended 250-300mm Recommended. 12. 5Kg/Arm (evenly distributed load across arm length)

Track aluminium, clear, anodised