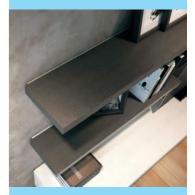

## Floating Shelf Supports

## **Application Specs and Features:**

shelf thickness: shelf depth: Load capacity: 50mm Recommended 250-300mm Recommended. 12. 5Kg/Arm (evenly distributed load across arm length)

Track aluminium, clear, anodised