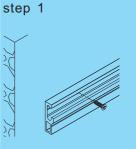

## Track End Cap Zinc alloy: chrome-plated, matt.

| Cat No.       | Unit |
|---------------|------|
| 8160. 43. 001 | pair |

step 3

Dimensional Data not binding. We reserve the right to alter specifications without notice.